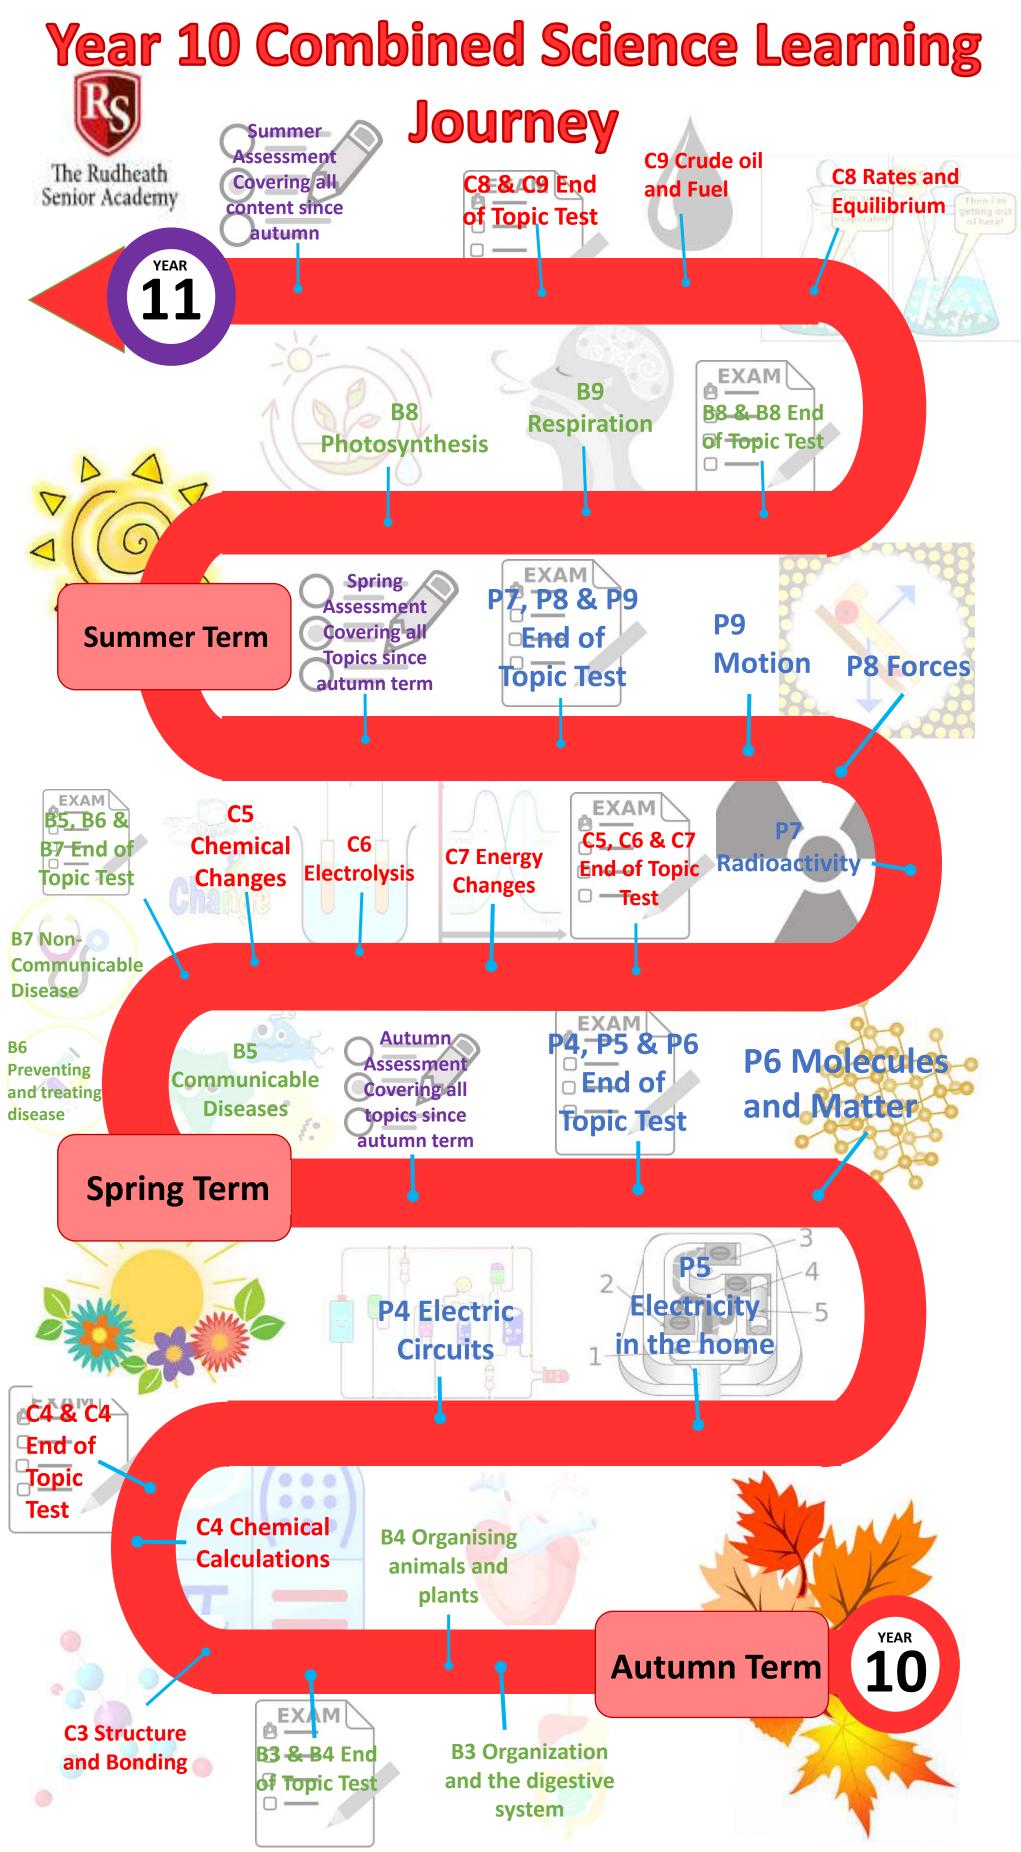

## Year 9 Science Learning Journey Summer Assessment P3 Energy P2 Energy P1, P2 & P3 Covering all Resources content since **End of Topic** Transfer The Rudheath autumn Senior Academy Test by Heating YEAR 10 C2 The **P1** Conservation **Periodic** C1 & C2 End and Dissipation of Topic Test Table 🕝 of Energy **Summer Term Spring Assessment Covering all C1 Atomic Structure Topics since** autumn term **GCSE Options** B1 - Cell **B1 & B2 B2** Cell Division Structure **End of** and **Topic Test Transport** Autumn Start Assessment Reactions **GCSE Covering all** Types of Reactions Content Chemical Energy topics since **Assessment Poster** autumn term **Presentation Spring Term** Waves Energy Wave Effects Work Wave Properties **Heating and Cooling Formative Progress Task Assessment End of Big Idea Test** Genes Evolution **Assessment – Mini Presentation** Inheritance Assessment End of Big Idea Test YEAR **Autumn Term** 9 **Health and Safety Recap Practical Investigation**