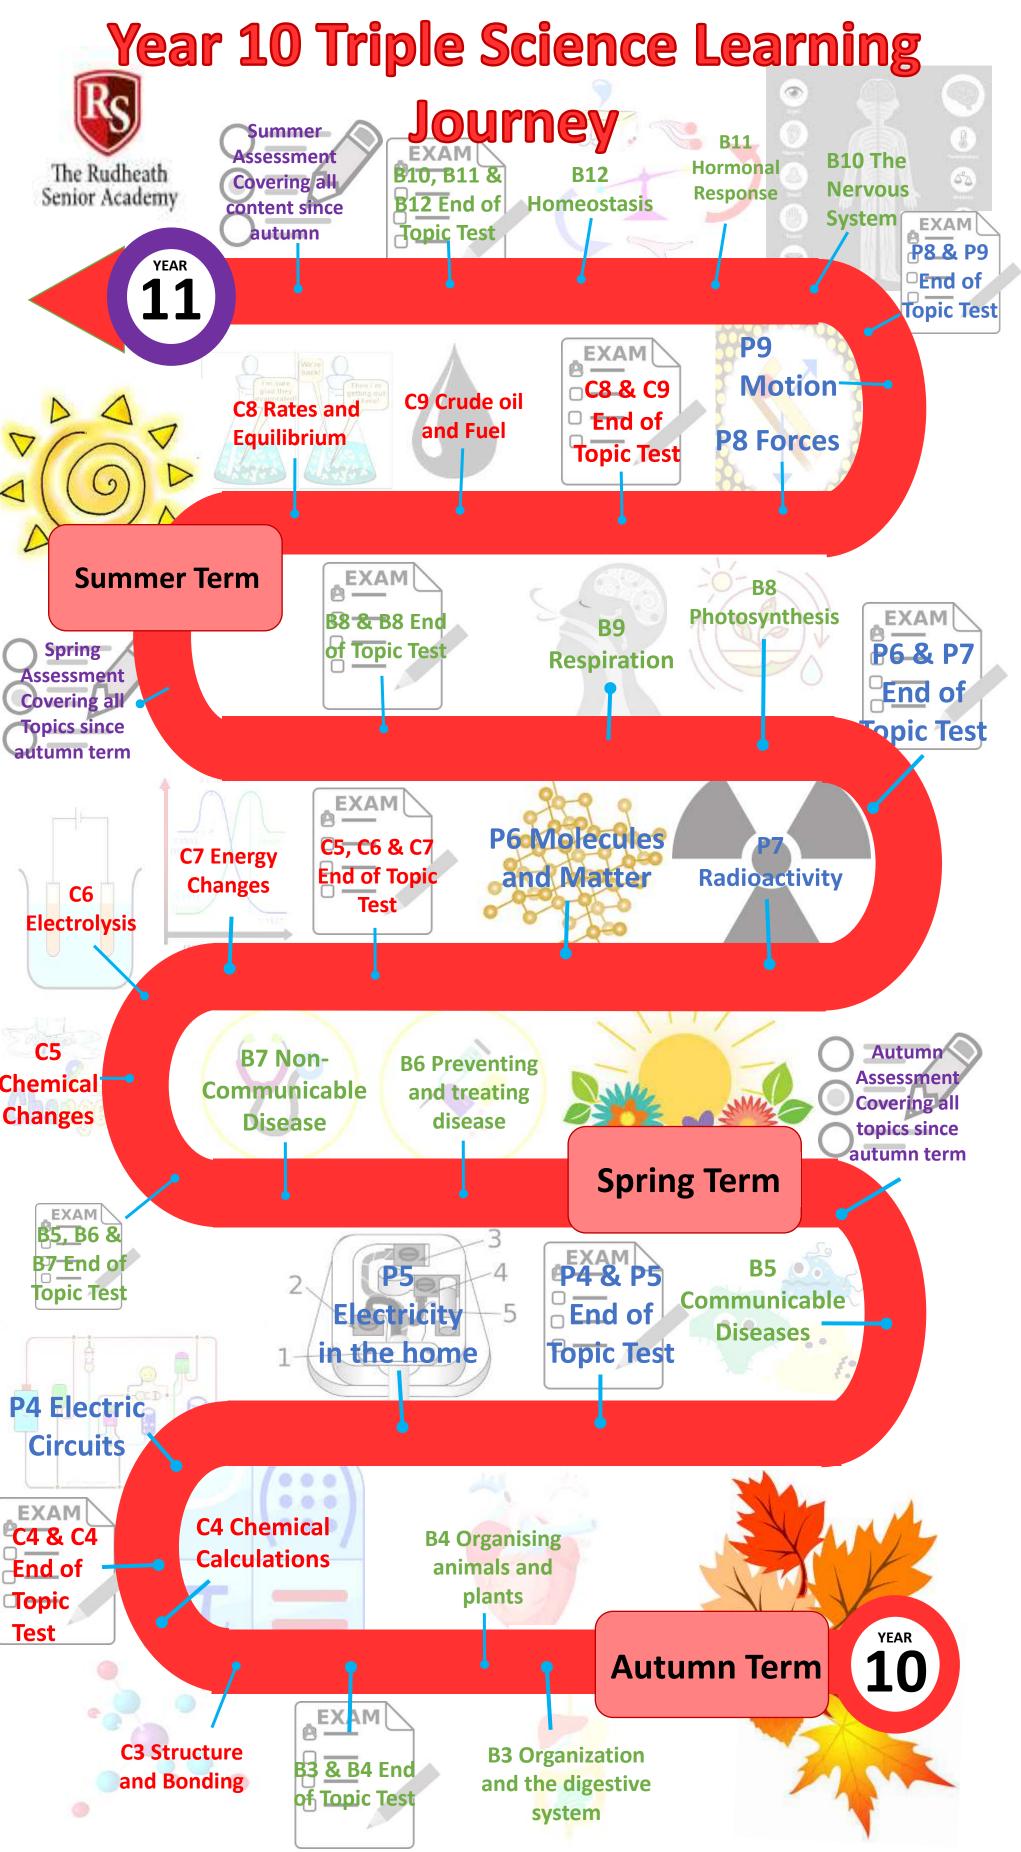

## Year 9 Science Learning Journey Summer Assessment P3 Energy P2 Energy P1, P2 & P3 Covering all Resources content since **End of Topic** Transfer The Rudheath autumn Senior Academy Test by Heating YEAR 10 C2 The **P1** Conservation **Periodic** C1 & C2 End and Dissipation of Topic Test Table 🕝 of Energy **Summer Term Spring Assessment Covering all C1 Atomic Structure Topics since** autumn term **GCSE Options** B1 - Cell **B1 & B2 B2** Cell Division Structure **End of** and **Topic Test Transport** Autumn Start Assessment Reactions **GCSE Covering all** Types of Reactions Content Chemical Energy topics since **Assessment Poster** autumn term **Presentation Spring Term** Waves Energy Wave Effects Work Wave Properties **Heating and Cooling Formative Progress Task Assessment End of Big Idea Test** Genes Evolution **Assessment – Mini Presentation** Inheritance Assessment End of Big Idea Test YEAR **Autumn Term** 9 **Health and Safety Recap Practical Investigation**