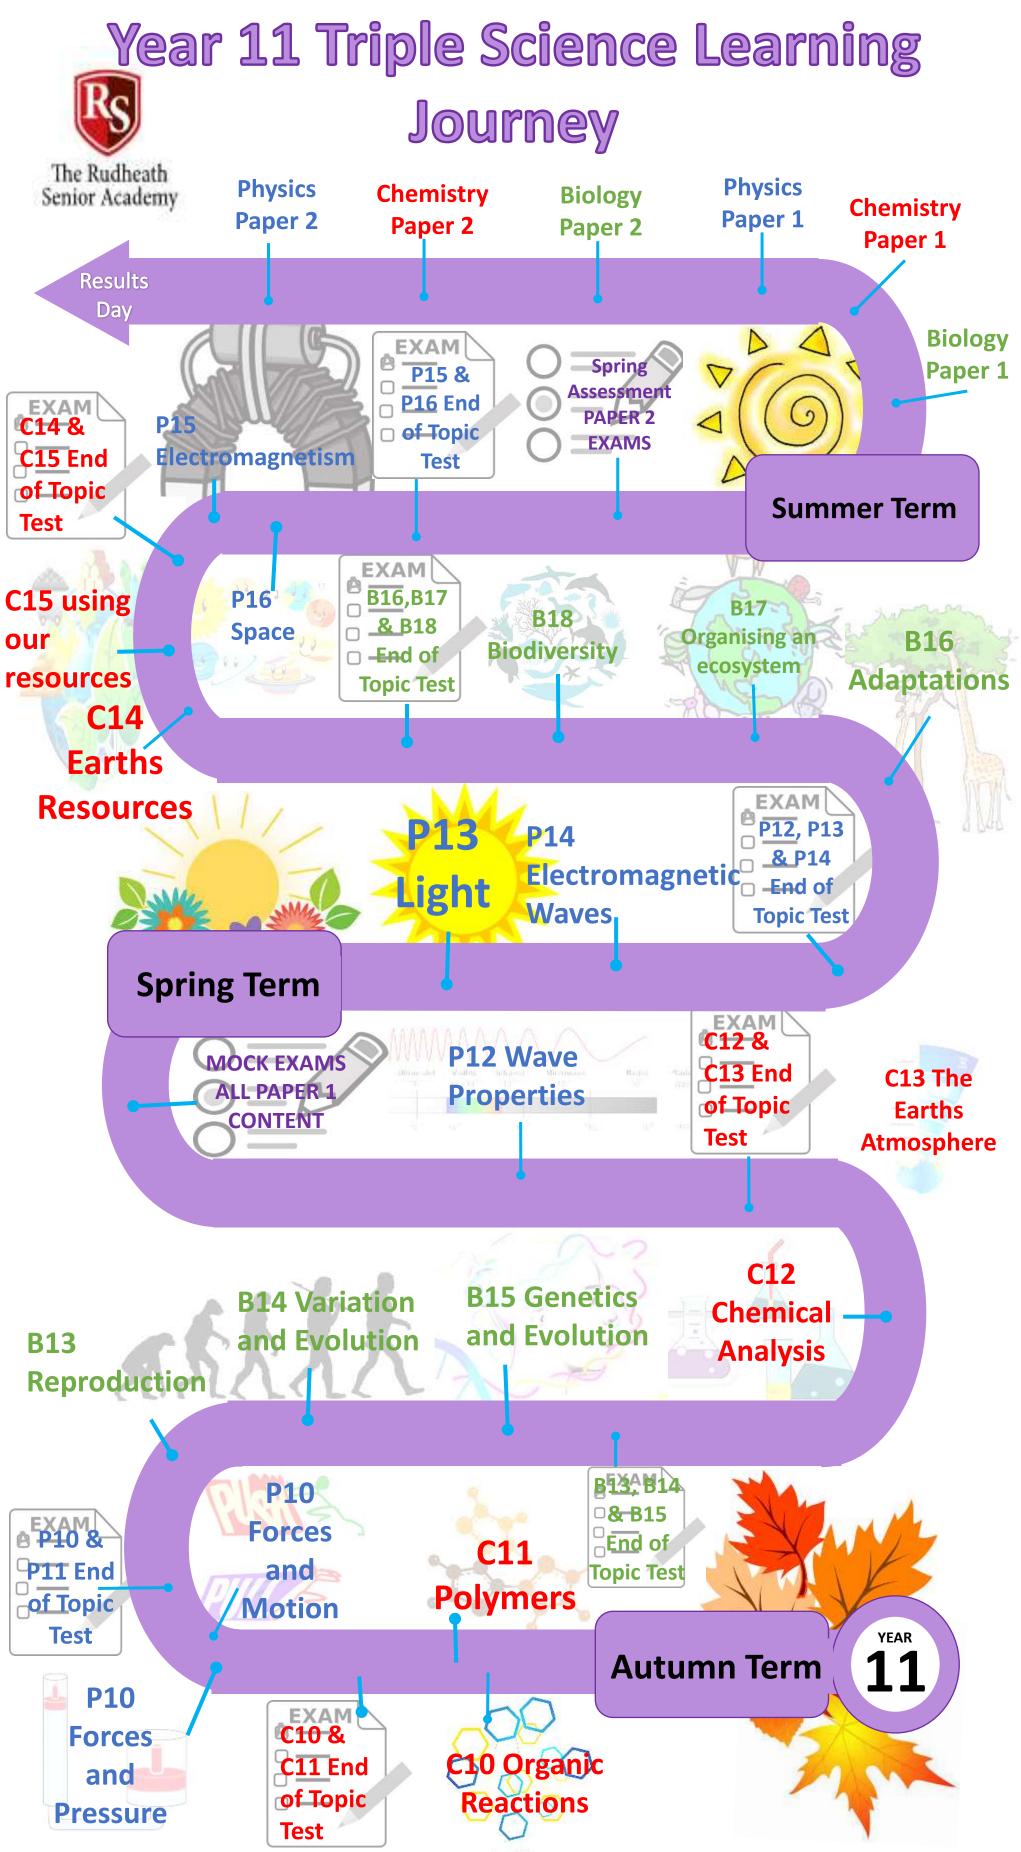

## Year 9 Science Learning Journey Summer Assessment P3 Energy P2 Energy P1, P2 & P3 Covering all Resources content since **End of Topic** Transfer The Rudheath autumn Senior Academy Test by Heating YEAR 10 C2 The **P1** Conservation **Periodic** C1 & C2 End and Dissipation of Topic Test Table 🕝 of Energy **Summer Term Spring Assessment Covering all C1 Atomic Structure Topics since** autumn term **GCSE Options** B1 - Cell **B1 & B2 B2** Cell Division Structure **End of** and **Topic Test Transport** Autumn Start Assessment Reactions **GCSE Covering all** Types of Reactions Content Chemical Energy topics since **Assessment Poster** autumn term **Presentation Spring Term** Waves Energy Wave Effects Work Wave Properties **Heating and Cooling Formative Progress Task Assessment End of Big Idea Test** Genes Evolution **Assessment – Mini Presentation** Inheritance Assessment End of Big Idea Test YEAR **Autumn Term** 9 **Health and Safety Recap Practical Investigation**