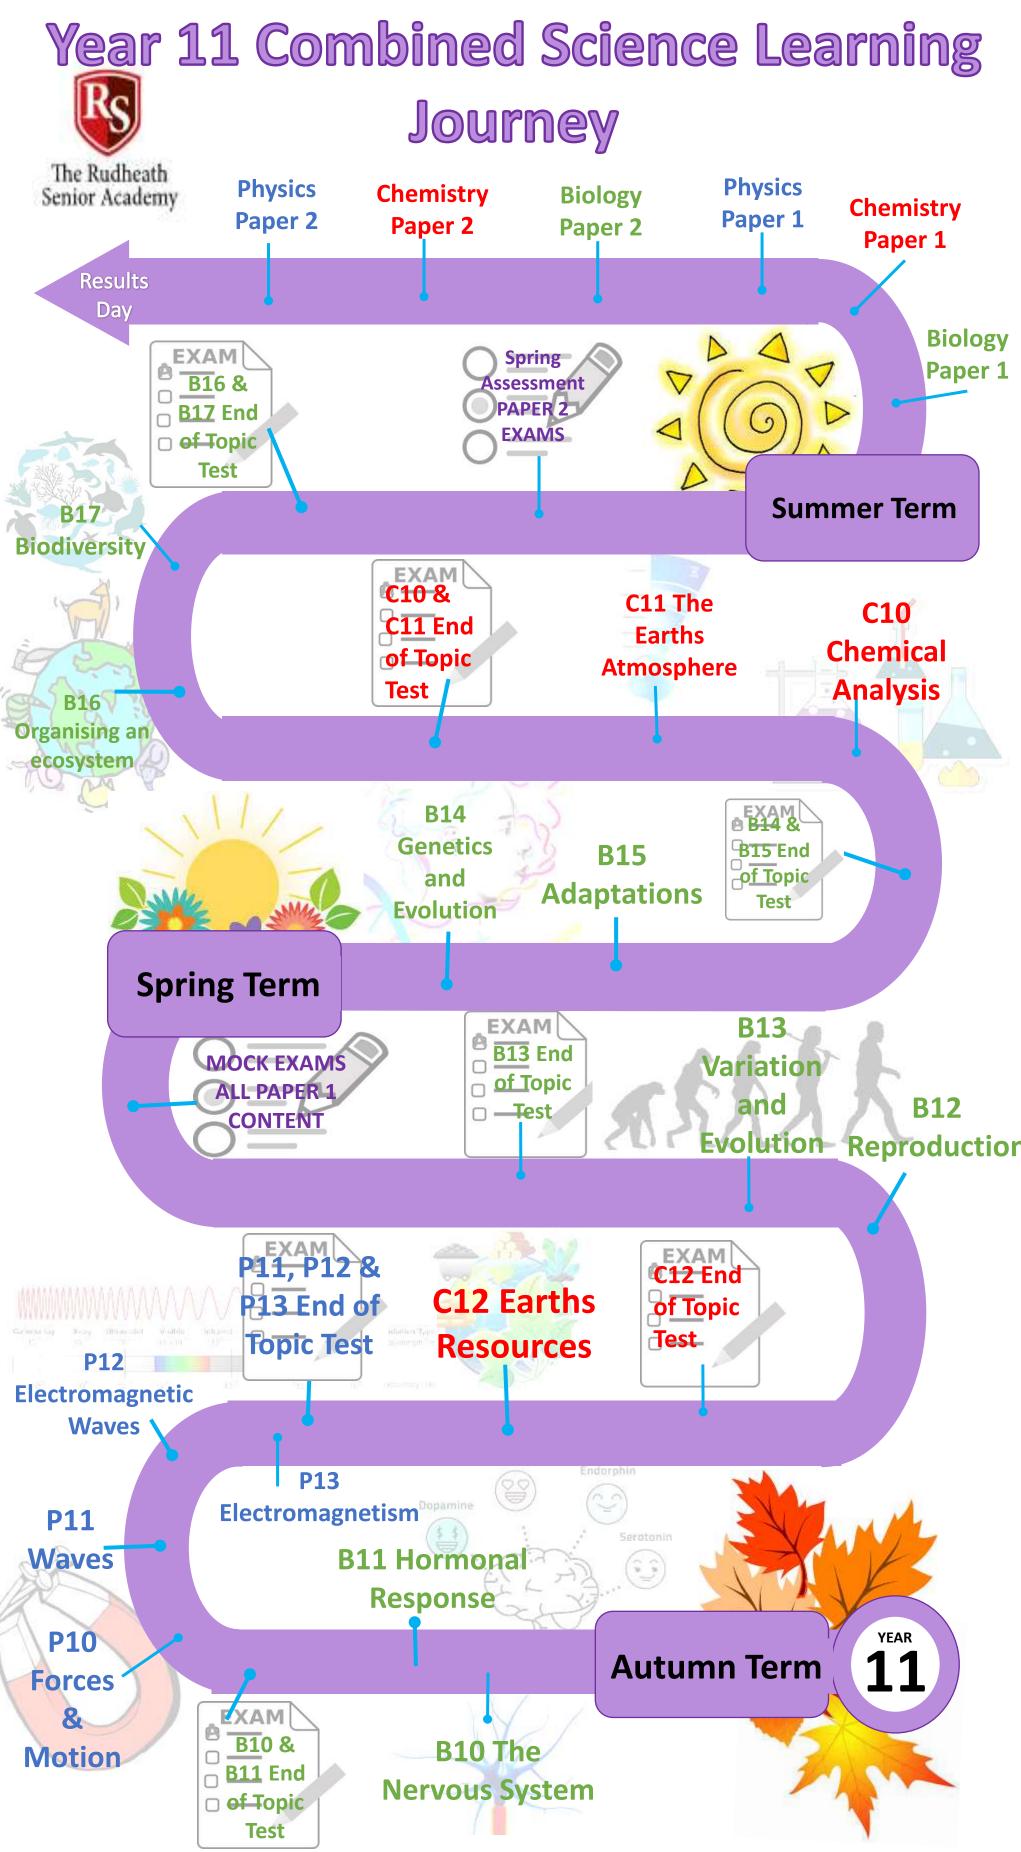

## Year 9 Science Learning Journey Summer Assessment P3 Energy P2 Energy P1, P2 & P3 Covering all Resources content since **End of Topic** Transfer The Rudheath autumn Senior Academy Test by Heating YEAR 10 C2 The **P1** Conservation **Periodic** C1 & C2 End and Dissipation of Topic Test Table 🕝 of Energy **Summer Term Spring Assessment Covering all C1 Atomic Structure Topics since** autumn term **GCSE Options** B1 - Cell **B1 & B2 B2** Cell Division Structure **End of** and **Topic Test Transport** Autumn Start Assessment Reactions **GCSE Covering all** Types of Reactions Content Chemical Energy topics since **Assessment Poster** autumn term **Presentation Spring Term** Waves Energy Wave Effects Work Wave Properties **Heating and Cooling Formative Progress Task Assessment End of Big Idea Test** Genes Evolution **Assessment – Mini Presentation** Inheritance Assessment End of Big Idea Test YEAR **Autumn Term** 9 **Health and Safety Recap Practical Investigation**